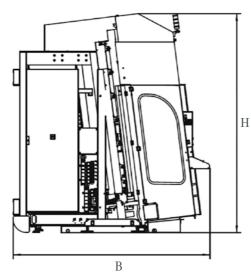

# More efficient cooperation

In addition to the utilisation-dependent maintenance interval indication, online evaluations for preventative maintenance and spare parts are now also available.

04

Operating Operating Water con-Air con-Power conwater L (mm) B (mm) H (mm) sumption air pressumption sumption (kW) sure (bar) (l/min) (l/min) \* (bar) topDRILL M-RX 130 6.200 2.755 2.695 19 200 2-3 3,5 linear-8 topDRILL M-RX 130 6.200 2.755 2.695 2-3 3,5 roto-10 topDRILL M-RX 200 6.200 3.027 3,5 3.364 19 200 2-3 linear-8 topDRILL M-RX 200 6.200 3.027 3.364 2-3 roto-10