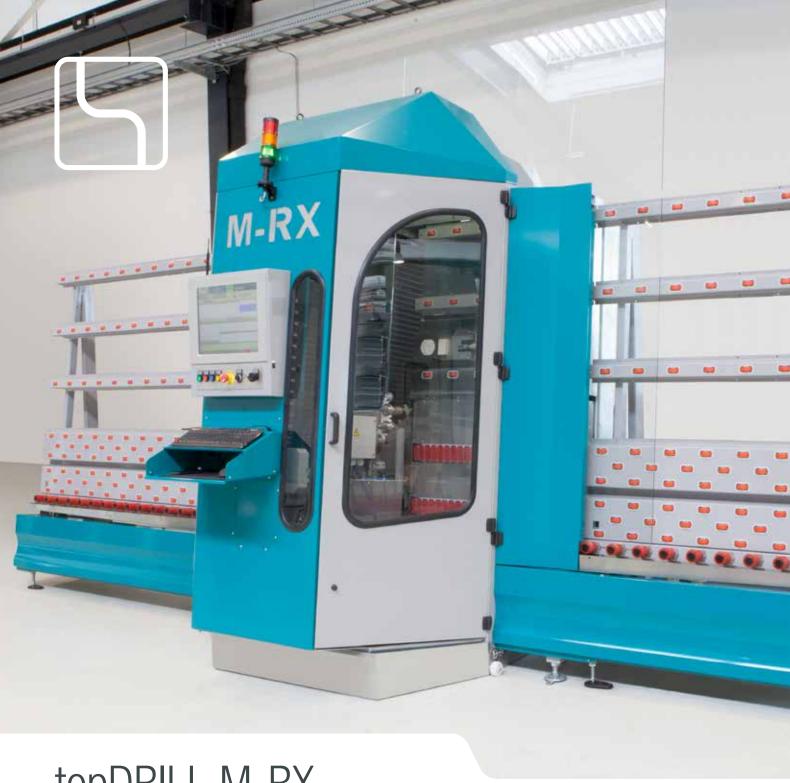

topDRILL M-RX.
The investment of today —
for the success of tomorrow!

# The compact construction and modular design impress.

The topDRILL M-RX is a drilling and milling centre. Superfluous functionalities complicate the operation of a system and reduce the speed and yield. The right solution exists for every operation and every request.