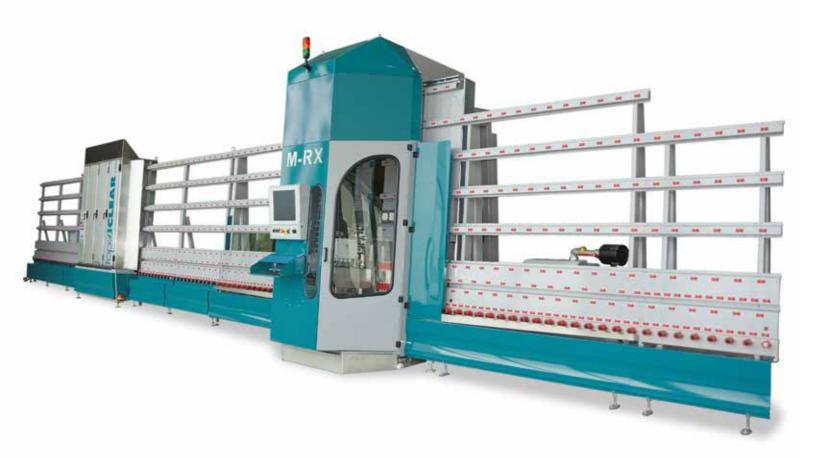

# The compact construction and modular design impress.

The topDRILL M-RX is a drilling and milling centre. Superfluous functionalities complicate the operation of a system and reduce the speed and yield. The right solution exists for every operation and every request.

02 03

2

Automatic tool change roto-10

Automatic tool change linear-8

THE ADVANTAGES OF THE TOPDRILL M-RX 2020 MODEL