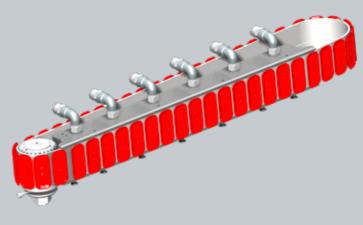

02 03

2

Automatic tool change roto-10

Automatic tool change linear-8

THE ADVANTAGES OF THE TOPDRILL M-RX 2020 MODEL

# Improved belt guidance

A significant highlight of the topDRILL M-RX is its extremely flexible vacuum guidance. This guidance system has been improved and now consists of almost fully abrasion-resistant stainless steel.