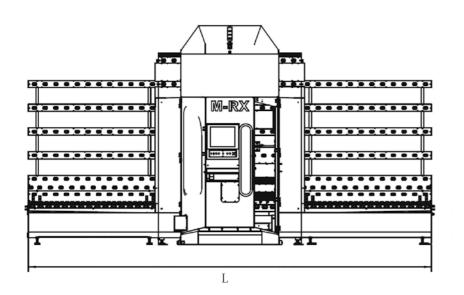

# More efficient cooperation

In addition to the utilisation-dependent maintenance interval indication, online evaluations for preventative maintenance and spare parts are now also available.

04

Operating Operating Water con-Air con-Power conwater L (mm) B (mm) H (mm) sumption air pressumption sumption (kW) sure (bar) (l/min) (l/min) \* (bar) topDRILL M-RX 130 6.200 2.755 2.695 19 200 2-3 3,5 linear-8 topDRILL M-RX 130 6.200 2.755 2.695 2-3 3,5 roto-10 topDRILL M-RX 200 6.200 3.027 3,5 3.364 19 200 2-3 linear-8 topDRILL M-RX 200 6.200 3.027 3.364 2-3 roto-10