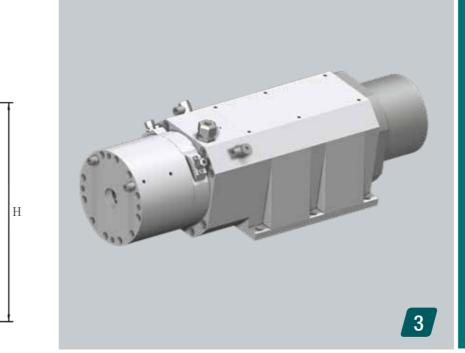

# Optimised motor spindle

The optimally tried and tested motor spindles now have an extremely low-maintenance clamping system. Independent maintenance by the customer is now possible.