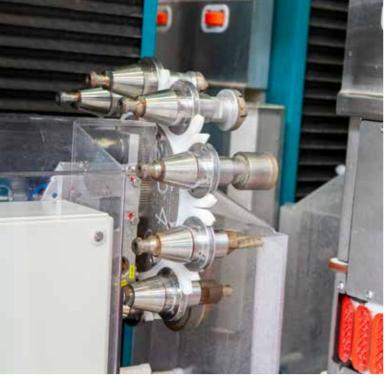

# Optimised motor spindle

The optimally tried and tested motor spindles now have an extremely low-maintenance clamping system. Independent maintenance by the customer is now possible.