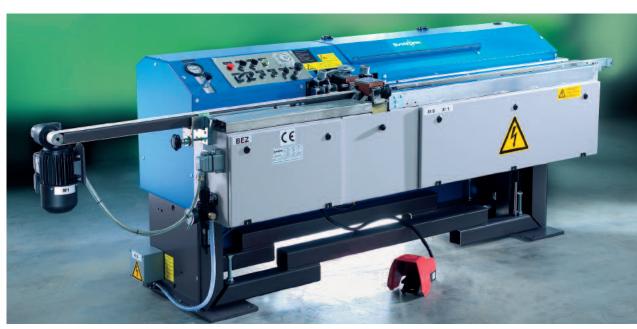

## Butylextruder Type BEZ

## Double sided coating of spacer frames with thermoplastic sealants

- Optimized coating quality of rectangular and shaped spacer frames
- PLC control system for automatic and speed dependent adjustment of hold down rollers and nozzle open/close
- Spacer width measuring device for automatic nozzle head adjustment
- Infinite height adjustment for optimal ergonomical working conditions

## Precise coating

- Suitable for coating of rectangular and shaped spacer frames as well as for spacer frames with muntin bars
- Specially designed hold down roller for radiusshaped spacers
- Processing of different spacer heights by adjustment of the nozzle height
- Infinitely adjustment for pressure, temperature and coating speed