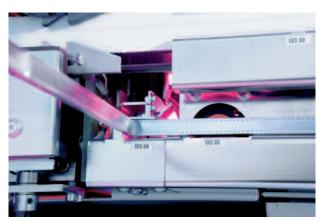

## Double sided coating of spacer frames with thermoplastic sealants

- Optimized coating quality of rectangular and shaped spacer frames
- PLC control system for automatic and speed dependent adjustment of hold down rollers and nozzle open/close
- Spacer width measuring device for automatic nozzle head adjustment
- Infinite height adjustment for optimal ergonomical working conditions

## Precise coating

- Suitable for coating of rectangular and shaped spacer frames as well as for spacer frames with muntin bars
- Specially designed hold down roller for radiusshaped spacers
- Processing of different spacer heights by adjustment of the nozzle height
- Infinitely adjustment for pressure, temperature and coating speed