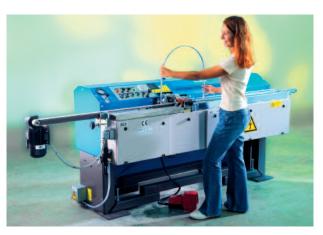

## Precise coating

- Suitable for coating of rectangular and shaped spacer frames as well as for spacer frames with muntin bars
- Specially designed hold down roller for radiusshaped spacers
- Processing of different spacer heights by adjustment of the nozzle height
- Infinitely adjustment for pressure, temperature and coating speed