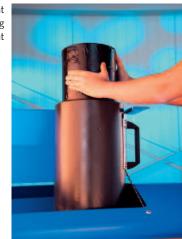

Convenient and fast refilling of the sealant

Optimized coating quality

Spacer width measuring device

- Convenient and fast refilling of the sealant into vertical tilted material cylinder with quick change attachment
- Automatic evacuating system and low level indicator
- Timer for preheating the sealant material, with weekly program sequence
- Short heat-up cycle by optimized heating circuits
- Low energy consumption in standard operation, low-noise operation