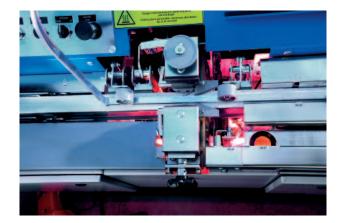

Convenient and fast refilling of the sealant

Optimized coating quality

Spacer width measuring device

- Convenient and fast refilling of the sealant into vertical tilted material cylinder with quick change attachment
- Automatic evacuating system and low level indicator
- Timer for preheating the sealant material, with weekly program sequence
- Short heat-up cycle by optimized heating circuits
- Low energy consumption in standard operation, low-noise operation