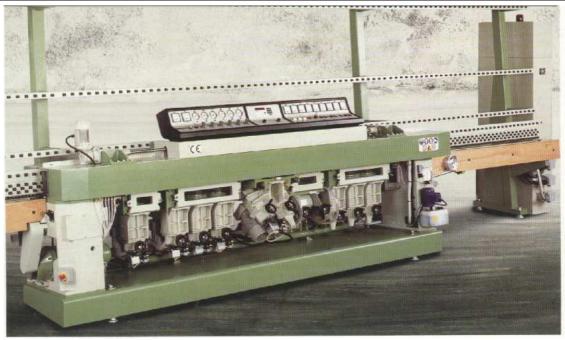

11 wheels straight edging machine for flat edge with arrise.

Robust and extremely reliable in order to meet large scale production needs.

The diamond and polishing wheels are fitted on spindles that are not close to the motors and are therefore completely vibration free.

A fixed 45° semi-polished metering up to max 15 mm of width can be obtained with this machine.

- Max. glass removal in a single passage: 5 mm.
- ◆Steel track way drive with no ball bearings
- Completely integrated spindle unit
- ◆Automatic wheel activation system during passage of glass
- Closed circuit water circulation with stainless steel tank and centrifugal pump
- ◆Independent electrical control cabinet in line with CE standards
- ◆Patented conveyor stop system also for small-sized glass
- Mini computer integrated in the control panel for the control of the working parameters